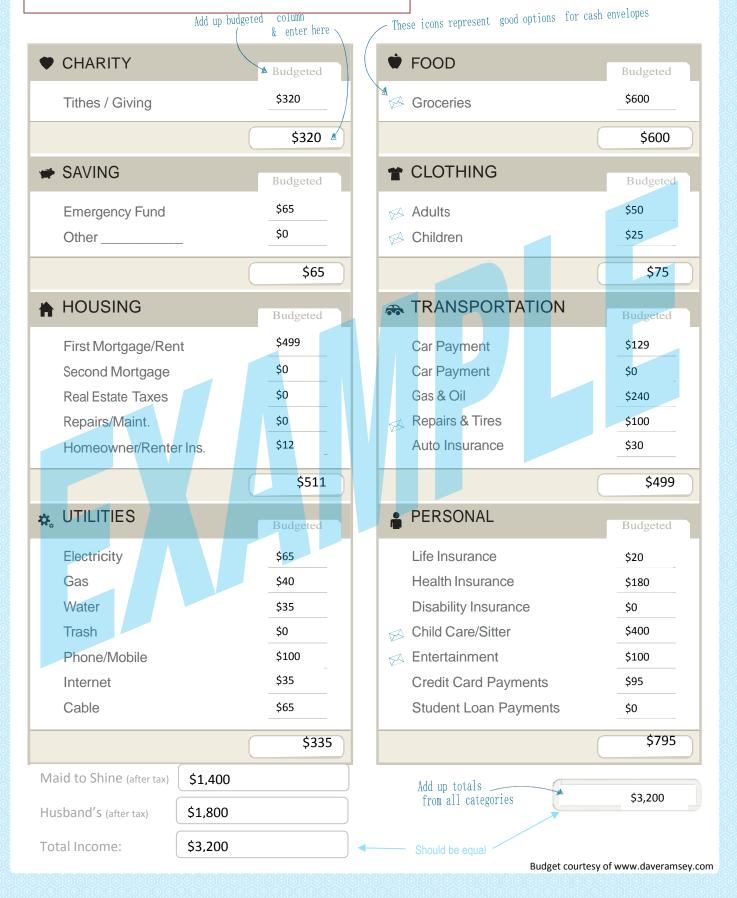

## Quick-Start Budget

These icons represent good options for cash envelopes column Add up budgeted & enter here • FOOD CHARITY ▲ Budgeted Groceries Tithes / Giving SAVING \* CLOTHING Budgeted Budgeted **Emergency Fund** Adults Children Other \_\_\_ **HOUSING ₹** TRANSPORTATION Budgeted Budgeted First Mortgage/Rent Car Payment Second Mortgage Car Payment Real Estate Taxes Gas & Oil Repairs/Maint. Repairs & Tires Auto Insurance Homeowner/Renter Ins. **☆** UTILITIES PERSONAL Budgeted Budgeted Electricity Life Insurance Gas Health Insurance Water Disability Insurance Trash Child Care/Sitter Phone/Mobile Entertainment Internet Credit Card Payments Cable Student Loan Payments Maid to Shine (after tax) Add up totals -CATEGORY TOTAL from all categories Income #2 (after tax) Should be equal Total Income: